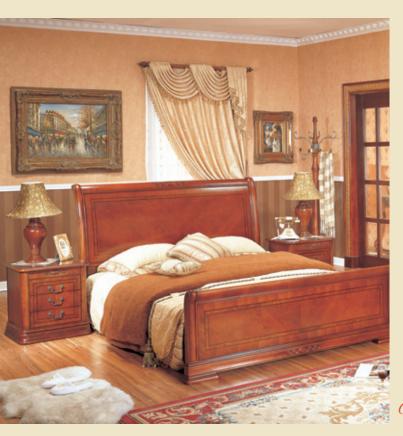

The Bedroom Suite has felt lined drawers, polished inside and out which run on metal ball-bearing, full-extension runners. The rich patina, the hand-carved details and brass handles combine to produce a suite of traditional elegance able to enhance any high-class interior.

### Windsor Park Bedroom

- A. Bedside Cabinet 610W x 605H x 470D mm Queen Bed / King Bed
- B. Mirror 1120W x 870H x 100D mm
- C Dressing Table 1100W x 910H x 510D mm
- D. 5 Drawer Chest 810W x 1060H x 530D mm
- E. 2 Door Wine Cabinet 1100W x 2200H x 485D mm
- F High Corner Cabinet 640W x 2200H x 640D mm