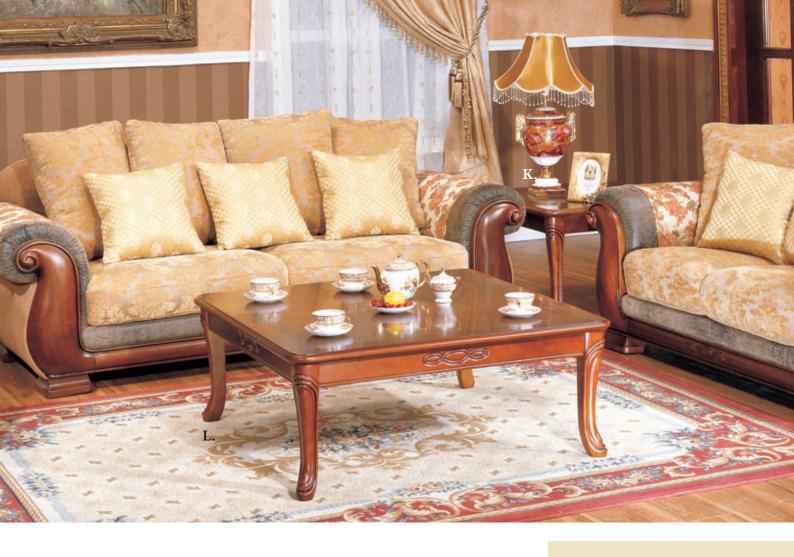

#### Windsor Park Occasional

- K. Lamp Table 760W x 760H x 520D mm
- L. Square Coffee Table 1100W x 1100H x 440D mm

Rectangle Coffee Table (not shown)  $1380W \times 760H \times 440D \text{ mm}$ 