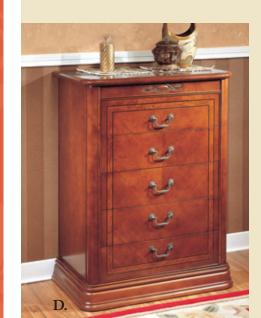

### Windsor Park Bedroom

- A. Bedside Cabinet 610W x 605H x 470D mm Queen Bed / King Bed
- B. Mirror 1120W x 870H x 100D mm
- C Dressing Table 1100W x 910H x 510D mm
- D. 5 Drawer Chest 810W x 1060H x 530D mm
- E. 2 Door Wine Cabinet 1100W x 2200H x 485D mm
- F High Corner Cabinet 640W x 2200H x 640D mm