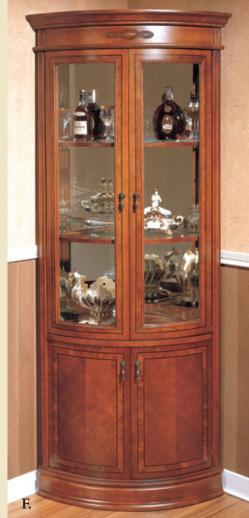

### Windsor Park Bedroom

- A. Bedside Cabinet 610W x 605H x 470D mm Queen Bed / King Bed
- B. Mirror 1120W x 870H x 100D mm
- C Dressing Table 1100W x 910H x 510D mm
- D. 5 Drawer Chest 810W x 1060H x 530D mm
- E. 2 Door Wine Cabinet 1100W x 2200H x 485D mm
- F High Corner Cabinet 640W x 2200H x 640D mm