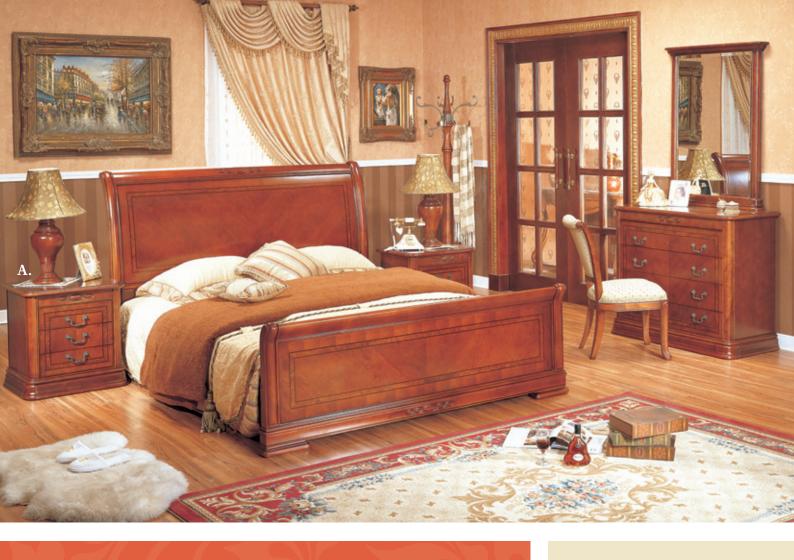

The Bedroom Suite has felt lined drawers, polished inside and out which run on metal ball-bearing, full-extension runners. The rich patina, the hand-carved details and brass handles combine to produce a suite of traditional elegance able to enhance any high-class interior.

### Windsor Park Bedroom

- A. Bedside Cabinet 610W x 605H x 470D mm Queen Bed / King Bed
- B. Mirror 1120W x 870H x 100D mm
- C Dressing Table 1100W x 910H x 510D mm
- D. 5 Drawer Chest 810W x 1060H x 530D mm
- E. 2 Door Wine Cabinet 1100W x 2200H x 485D mm
- F High Corner Cabinet 640W x 2200H x 640D mm