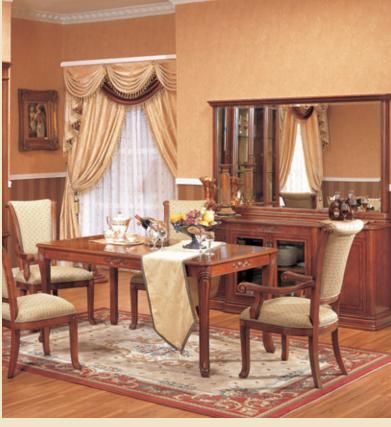

The Windsor Park Dining Suite comprises an Extension Table extending from 2000mm to 2400mm and generously upholstered standard chairs or if required, carver chairs. A distinctive range of occasional furniture is available including coffee tables, lamp tables and display cabinets. These stunning display cabinets carry all the distinctive quality features inherent in this range and provide a dramatic backdrop to those collectibles.

## Windsor Park Dining

Extension Table (not shown)  $2000 \sim 2400 \text{W} \times 1150 \text{H} \times 780 \text{D} \text{ mm}$ 

- G. Four Door Wine Cabinet 2004W x 2220H x 520D mm
- H. 1900 Breakfront Dresser (no mirror) 1888W x 835H x 535D mm
- I. Standard Chair
- J. Carver Chair