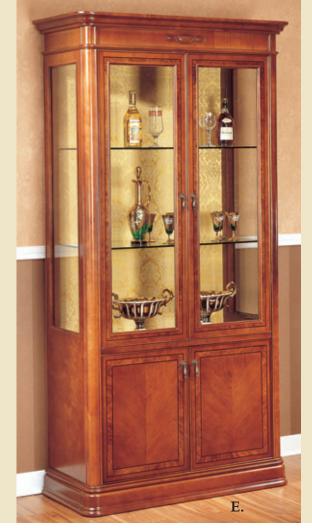

### Windsor Park Bedroom

- A. Bedside Cabinet 610W x 605H x 470D mm Queen Bed / King Bed
- B. Mirror 1120W x 870H x 100D mm
- C Dressing Table 1100W x 910H x 510D mm
- D. 5 Drawer Chest 810W x 1060H x 530D mm
- E. 2 Door Wine Cabinet 1100W x 2200H x 485D mm
- F High Corner Cabinet 640W x 2200H x 640D mm