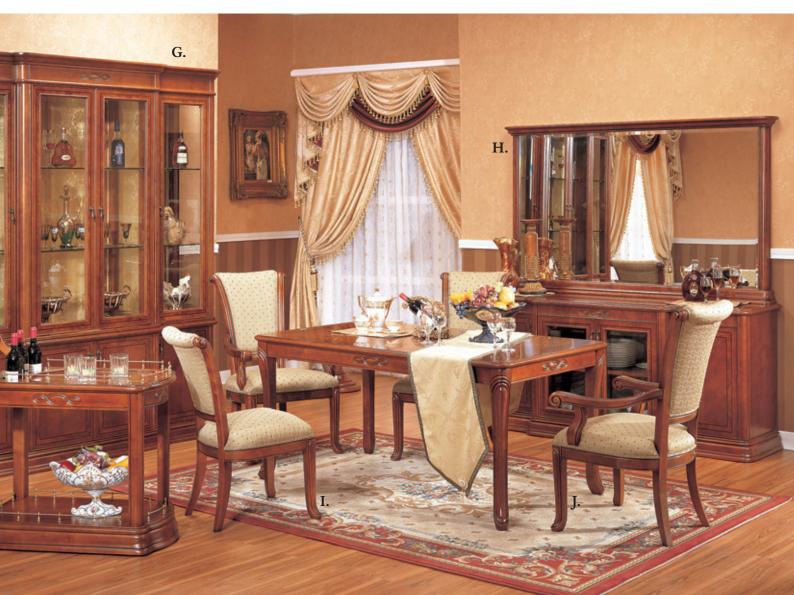

The Windsor Park Dining Suite comprises an Extension Table extending from 2000mm to 2400mm and generously upholstered standard chairs or if required, carver chairs. A distinctive range of occasional furniture is available including coffee tables, lamp tables and display cabinets. These stunning display cabinets carry all the distinctive quality features inherent in this range and provide a dramatic backdrop to those collectibles.

## Windsor Park Dining

Extension Table (not shown)  $2000 \sim 2400 \text{W} \times 1150 \text{H} \times 780 \text{D} \text{ mm}$ 

- G. Four Door Wine Cabinet 2004W x 2220H x 520D mm
- H. 1900 Breakfront Dresser (no mirror) 1888W x 835H x 535D mm
- I. Standard Chair
- J. Carver Chair